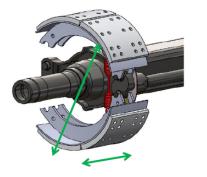

Heavy Duty 420x180 Hub on the Left Standard 420x180 Hub on the right 61278 Twin bearing hub with 61296 Twin Bearing

61492 Offset hub with 61264/61265 Bearing

Docoo

8

0007

arco.

Standard hub the wheel mounting face is between the bearings

Offset hub the wheel mounting face is offset from the centreline of the bearings