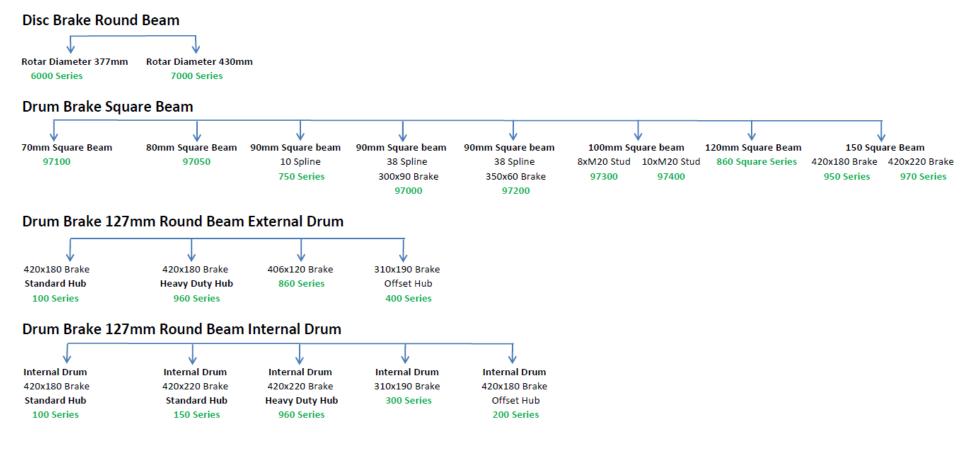

## How do you identify an axle if the serial plate is gone?

Use the below table to identify your axle based on the axle beam size, brake size and hub type.

Brake Size : Diameter of Brake x Brake Width in Millimeters Eg 420x180. Brake Diameter 420mm, Brake Width 180mm