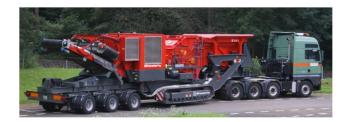

### **BOGIE CASE STUDY 4**

#### Customer requirements

Command hydraulic steering on all axles Remote control steering from outside of driver cab European approved rear underun crash bar Complete bogie and machine light kit European approved turning circle Air suspension raise lower valve to allow easy bogie fitment

#### **Bogie Specification**

Tri axle low loader air suspension Hydraulic command steering Light kit, markers, wheel chock and holders fitted EBS brake kit 30mm locking plate receivers fitted to bogie frame