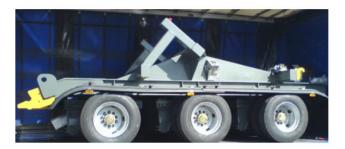

### **BOGIE CASE STUDY 4**

#### Customer requirements

Command hydraulic steering on all axles Remote control steering from outside of driver cab European approved rear underun crash bar Complete bogie and machine light kit European approved turning circle Air suspension raise lower valve to allow easy bogie fitment

#### **Bogie Specification**

Tri axle low loader air suspension Hydraulic command steering Light kit, markers, wheel chock and holders fitted EBS brake kit 30mm locking plate receivers fitted to bogie frame