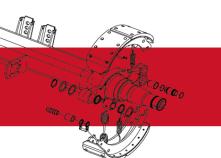

#### **Bogie Specification**

Tri axle low loader air suspension Hydraulic command steering Light kit, markers, wheel chock and holders fitted EBS brake kit 30mm locking plate receivers fitted to bogie frame