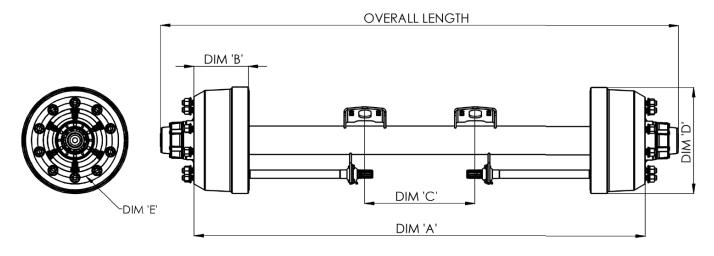

Drum Required axle is = Disc Trailer Axle fitment is to = TruckDimension 'A' = \_\_\_\_\_mm (Wheel mounting face to wheel mounting face) Dimension 'B' = \_\_\_\_\_mm (Wheel mounting face to dust cover face) Dimension 'C' = \_\_\_\_\_mm (Distance between brake lever centres) Dimension 'D'=\_\_\_\_mm (Brake band diameter) Axle capacity as per vehicle plate = \_\_\_\_\_Kg Offset Single or twin wheels = Single Twin If single are they Centre Number of wheel stud fixings = 8Dimension 'E' wheel bolt PCD = mm Type of wheel fixing = ISO DIN Drum configuration – Does wheel mount against = Drum Hub Caliper fitted with Pad wear sensors = Yes Make of caliper fitted (if applicable) = Wabco Knorr Bremse Other Drop centre axles - Drop amount = mm (centre of axle beam to centre of drop) Drop centre offset towards right hand side = \_\_\_\_\_mm (centre of axle to centre of drop) Does the axle need to have ABS= Yes No